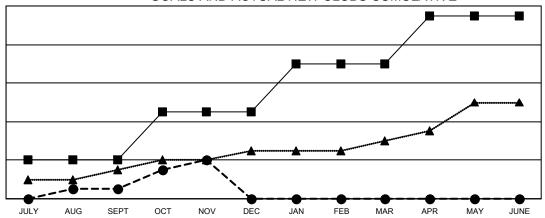

## GOALS AND ACTUAL NEW CLUBS CUMULATIVE

- CURRENT YEAR GOALS FOR NEW CLUBS

- ● - CURRENT YEAR ACTUAL NEW CLUBS

- ▲ - LAST YEAR ACTUAL NEW CLUBS

## **LOCATION: KENYA AFRICA**

Results as of: 11/30/2021

| Clubs                 |               |           |               |  |  |  |  |
|-----------------------|---------------|-----------|---------------|--|--|--|--|
| RESULTS FOR 2021-2022 |               |           |               |  |  |  |  |
| QUARTER               | NEW CLUB GOAL | NEW CLUBS | DROPPED CLUBS |  |  |  |  |
| JULY/AUG/SEPT         | 4             | 1         | 2             |  |  |  |  |
| OCT/NOV/DEC           | 5             | 3         | 1             |  |  |  |  |
| JAN/FEB/MAR           | 5             | 0         | 0             |  |  |  |  |
| APR/MAY/JUNE          | 5             | 0         | 0             |  |  |  |  |