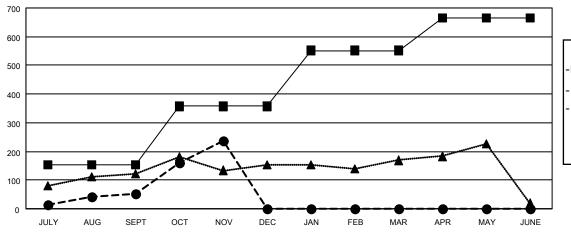

## GOALS AND ACTUAL MEMBERS CUMULATIVE

| <ul> <li>MEMBER GR</li> </ul> | OWTH NET GOAL |
|-------------------------------|---------------|
|-------------------------------|---------------|

- MEMBER GROWTH ACTUAL

| Members               |       |                      |                         |                                              |  |  |  |  |  |
|-----------------------|-------|----------------------|-------------------------|----------------------------------------------|--|--|--|--|--|
| RESULTS FOR 2021-2022 |       |                      |                         |                                              |  |  |  |  |  |
| QUARTER               | MEMBE | R GROWTH NET<br>GOAL | MEMBER GROWTH<br>ACTUAL | DROPPED MEMBERS ACTUAL (including transfers) |  |  |  |  |  |
| JULY/AUG/SEPT         |       | 152                  | 195                     | 134                                          |  |  |  |  |  |
| OCT/NOV/DEC           |       | 205                  | 242                     | 56                                           |  |  |  |  |  |
| JAN/FEB/MAR           |       | 195                  | 0                       | 0                                            |  |  |  |  |  |
| APR/MAY/JUNE          |       | 112                  | 0                       | 0                                            |  |  |  |  |  |